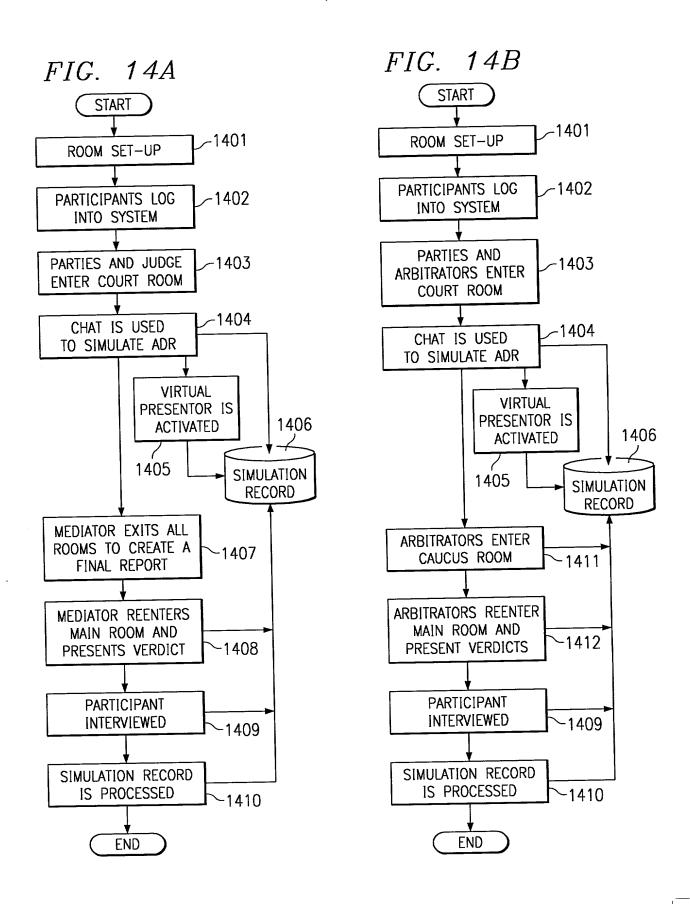

participants in the mediation with this party to each other appear here. The Mediators can also write to this screen.

Each communication is labled with the name of the participant sending it; examples follow:

Peek: This message was sent by Peek. Gordon: This one was sent by Gordon.

Whisper to all participants in a party

Whisper with a Participant

Review Settlement Brochures

Review Latest Offers

#### Assembly Room (All participants in all parties see this):

Here any messages being sent by any participant or mediator to all participants appear. Messages are identified as to sender.

Participants cannot write to this window while they are in the Caucus Room; they must first return to the Assembly Room.

Message to Assembly Room Screen entered here.

Send to Assembly Room







8/10



9/10



and the state of t